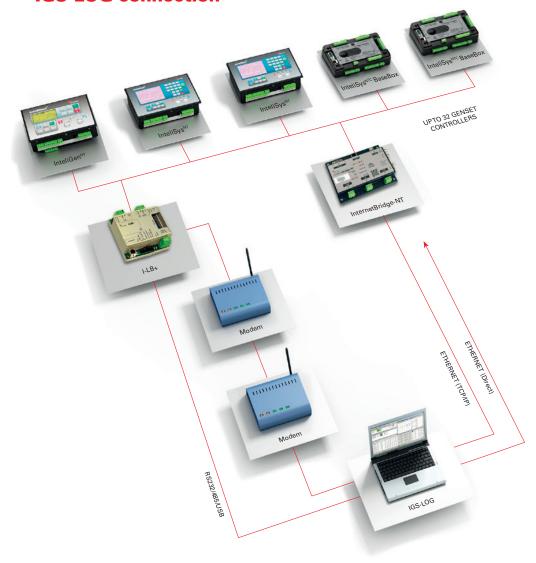

#### **IGS-LOG** connection

## Communication features

#### InternetBridge-NT

- Ethernet/Internet/ **GPRS/UMTS**
- ComAp AirGate technology
- Connection to controllers via RS232, RS485, CAN
- ComAp cloud-based system for remote monitoring
- Supports all cellular packet data systems from GPRS to HSPA (2.5G to 3.75G)

#### I-LB+

- Communication bridge for sites with multiple controllers for local or remote monitoring and control
- Direct (RS232, RS485), modem, Modbus or USB connection to multiple controllers
- Communication speed up to 57600 bps (including Modbus mode)
- Analog/GSM/ISDN/ CDMA modem support