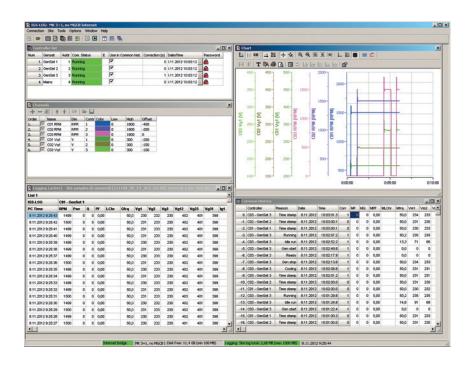

### **Description**

IGS-LOG is a multiple application continuous monitoring software dedicated to ComAp's InteliGen, InteliSys and InteliMains controllers.

It ensures storage of measured values and history data from all controllers on the site to selected PC directories during direct, modem or Internet connection.

IGS-LOG provides easy and convenient way to investigate actual and historic data from your controllers and thus supplies complete site information.

#### **Features**

- Connection to single/ multiple gen-sets
- Win98/WinNT/Win2000/ WinXP/Win7 based software
- Compatible with InteliGen, InteliSys and InteliMains controllers
- Direct, modem or Internet connection
- View of history data in one common window or separately for each controller
- Data stored in XLS or CSV file format
- Adjustable logging period (seconds - hours)
- Autosave of an open file after adjusted time

- Automatic new file creation to separate data files by days, weeks, months, ...
- Compensation of particular controller's RTC offsets
- Common history window aggregates the history of particular controllers on the site → easy to find consequences
- Online selection of controllers included into Common history file
- Automatic logging start after computer restart (e.g. after power supply failure)
- Selected values in the graph

#### **Benefits**

- Synoptic display of measured values from several controllers
- Storage of history data to file
- Possibility to compare stored data from different controllers offline