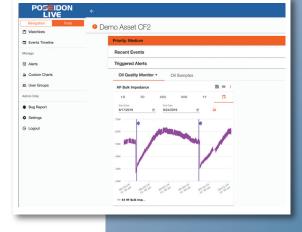

## **KEY FEATURES**

- Modern, intuitive layout and look
- Easy to see critical items needing attention
- Easy to navigate hierarchical structure
- Customizable default data visualization per specific sensor type, asset, location, company
- Manage automatic alarms and notifications for peace of mind your assets are covered
- Built in events timeline to track important items and actions taken

## **KEY FEATURES CONTINUED**

- Compare data across sensors and data types
  - View all your data in one portal
  - View operational parameters with sensed data to better understand system health
  - Integrated displays of oil lab analysis
  - Display local weather
  - Vibration features, time and FFT data, and shaft speed
  - Alarming, reporting, and analysis for all supported sensors
  - Compare data for your fleet
  - Turbine SCADA
  - CAN + Modbus RTU Sensors
- Customizable for user type (e.g., engineer vs technician)
  - User based account types allow for control of access and privileges
- Easily subscribe users or groups of users to alert notifications
  - Control your own subscriptions
- No limit on the number of users
- Export data easily
  - CSV files
  - Full featured API for integration of data direct with your system
- Download and install on your mobile device as a progressive app